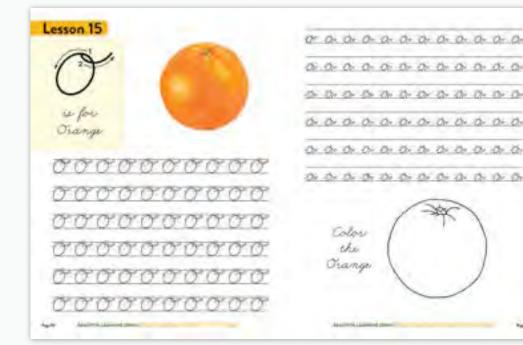

Cursive Learning With Fruits and Vegetables

LEARN CURSIVE WRITING WHILE LEARNING 26 BEAUTIFUL FRUITS / VEGETABLES



## **IN THIS BOOK:**

- CURSIVE WRITING
- WORD PRACTICE

- SENTENCE PRACTICE
- UPPER AND LOWER CASE

### **BONUSES IN THIS BOOK:**

- STUDENTS IDENTIFY AND WRITE 26 FRUITS / VEGETABLES
- FRUITS / VEGETABLES COLORING FUN
- 6 EXTRA PRACTICE PAGES
- CREATIVE WRITING PRACTICE
- FRUIT / VEGETABLE MATCHING FUN



Page 27



the



Lesson Includes A B C D E F G H I J K L M N O P Q R S T U V W X Y Z Ster Ster Ster Ster Ster Ster Ster La La La La La La La State State State State State-Age Age Age Age Age Age -Aged Aged Aged Aged Aged Bag Bag Bag Bag Bag Bagged Bagged Bagged Badged Badged Badged 

av ga ga ga ga ga ga ga gatt-gatt-gatt-gatt-gattage age age age age age aged aged aged aged bag bag bag bag bag bag bagged bagged bagged bagged badged badged badged 

use these extra lines to practice. $